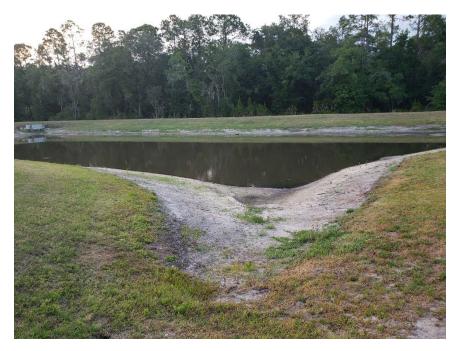

# Pond 1

**Comments: Observed minor algae.** 

# Pond 2

**Comments: Looked good.** 

Your CLEAR Choice in Waterway Management Since 1992

Waterway Inspection Report / Page 5