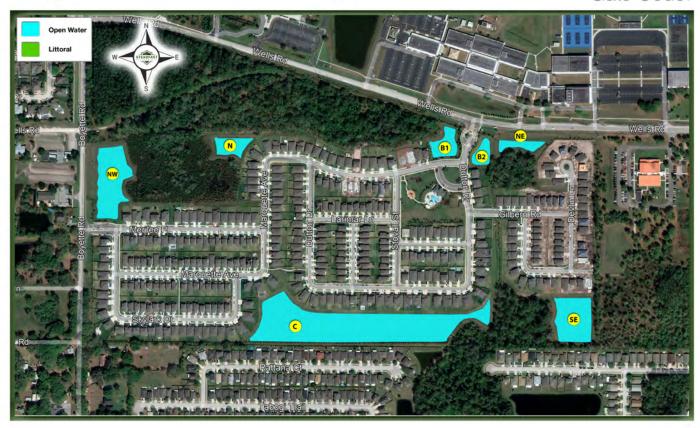

#### WATERWAY CHART

Client: Wesbridge CDD

Survey Date: May 2023

| WATERWAY | TOTAL PERIMETER: 8,307 | TOTAL ACREAGE: 9.70 |
|----------|------------------------|---------------------|
| Pond #1  | 650′                   | 0.48                |
| Pond #2  | 470′                   | 0.31                |
| Pond #3  | 610′                   | 0.17                |
| Pond #4  | 947′                   | 1.19                |
| Pond #5  | 3,683′                 | 5.60                |
| Pond #6  | 592′                   | 0.39                |
| Pond #7  | 1,355′                 | 1.56                |

Wesbridge CDD – Pond B1 (Pond #1)

Wesbridge CDD - Pond B2 (Pond #2)

Wesbridge CDD - Pond SE (Pond #3)

Wesbridge CDD - Pond C (Pond #4)

Wesbridge CDD – Pond North (Pond #5)

Wesbridge CDD - Pond Northwest (Pond #6)

Wesbridge CDD – Pond Northeast (Pond #7)