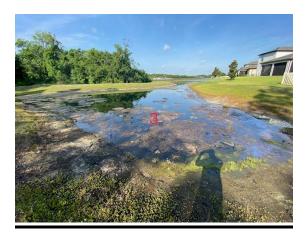

# Pond 3

Comments: Observed heavy algae in east corner and alone shoreline.

# Pond 4

Comments: Observed minor algae and dollar weed alone shoreline.

Your CLEAR Choice in Waterway Management Since 1992

Waterway Inspection Report / Page 6