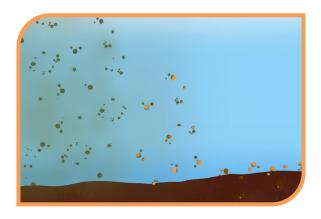

Diagram shows MetaFloc improving water quality by flocculating suspended particles and binding nutrients.