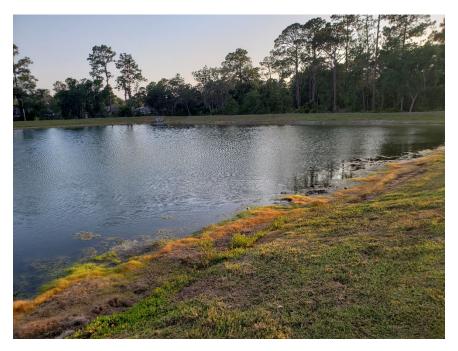

# Pond 3

Comments: Observed heavy algae in east corner and alone shoreline.

# Pond 4

Comments: Observed minor algae and dollar weed alone shoreline.

Your CLEAR Choice in Waterway Management Since 1992

Waterway Inspection Report / Page 6

# Pond 5

Comments: Observed minor dollar weed along shoreline. Erosion SE corner.

# Pond 6

Comments: Observed heavy torpedo grass, few cattails, primrose and algae.

Your CLEAR Choice in Waterway Management Since 1992

**Waterway Inspection Report / Page 7** 