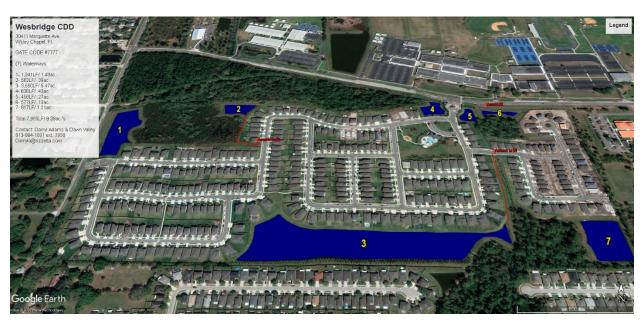

#### WATERWAY CHART

Client: Wesbridge CDD

Survey Date: May 2023

| WATERWAY | TOTAL PERIMETER: 8,307 | TOTAL ACREAGE: 9.70 |
|----------|------------------------|---------------------|
| Pond #1  | 650′                   | 0.48                |
| Pond #2  | 470′                   | 0.31                |
| Pond #3  | 610′                   | 0.17                |
| Pond #4  | 947′                   | 1.19                |
| Pond #5  | 3,683′                 | 5.60                |
| Pond #6  | 592′                   | 0.39                |
| Pond #7  | 1,355′                 | 1.56                |

Wesbridge CDD – Pond B1 (Pond #1)

Wesbridge CDD - Pond B2 (Pond #2)

Wesbridge CDD - Pond SE (Pond #3)

Wesbridge CDD - Pond C (Pond #4)

Wesbridge CDD – Pond North (Pond #5)

Wesbridge CDD - Pond Northwest (Pond #6)

Wesbridge CDD – Pond Northeast (Pond #7)

# Waterway Site Map

(7) Waterways approximately 7,969 Linear feet & 9.39 acres