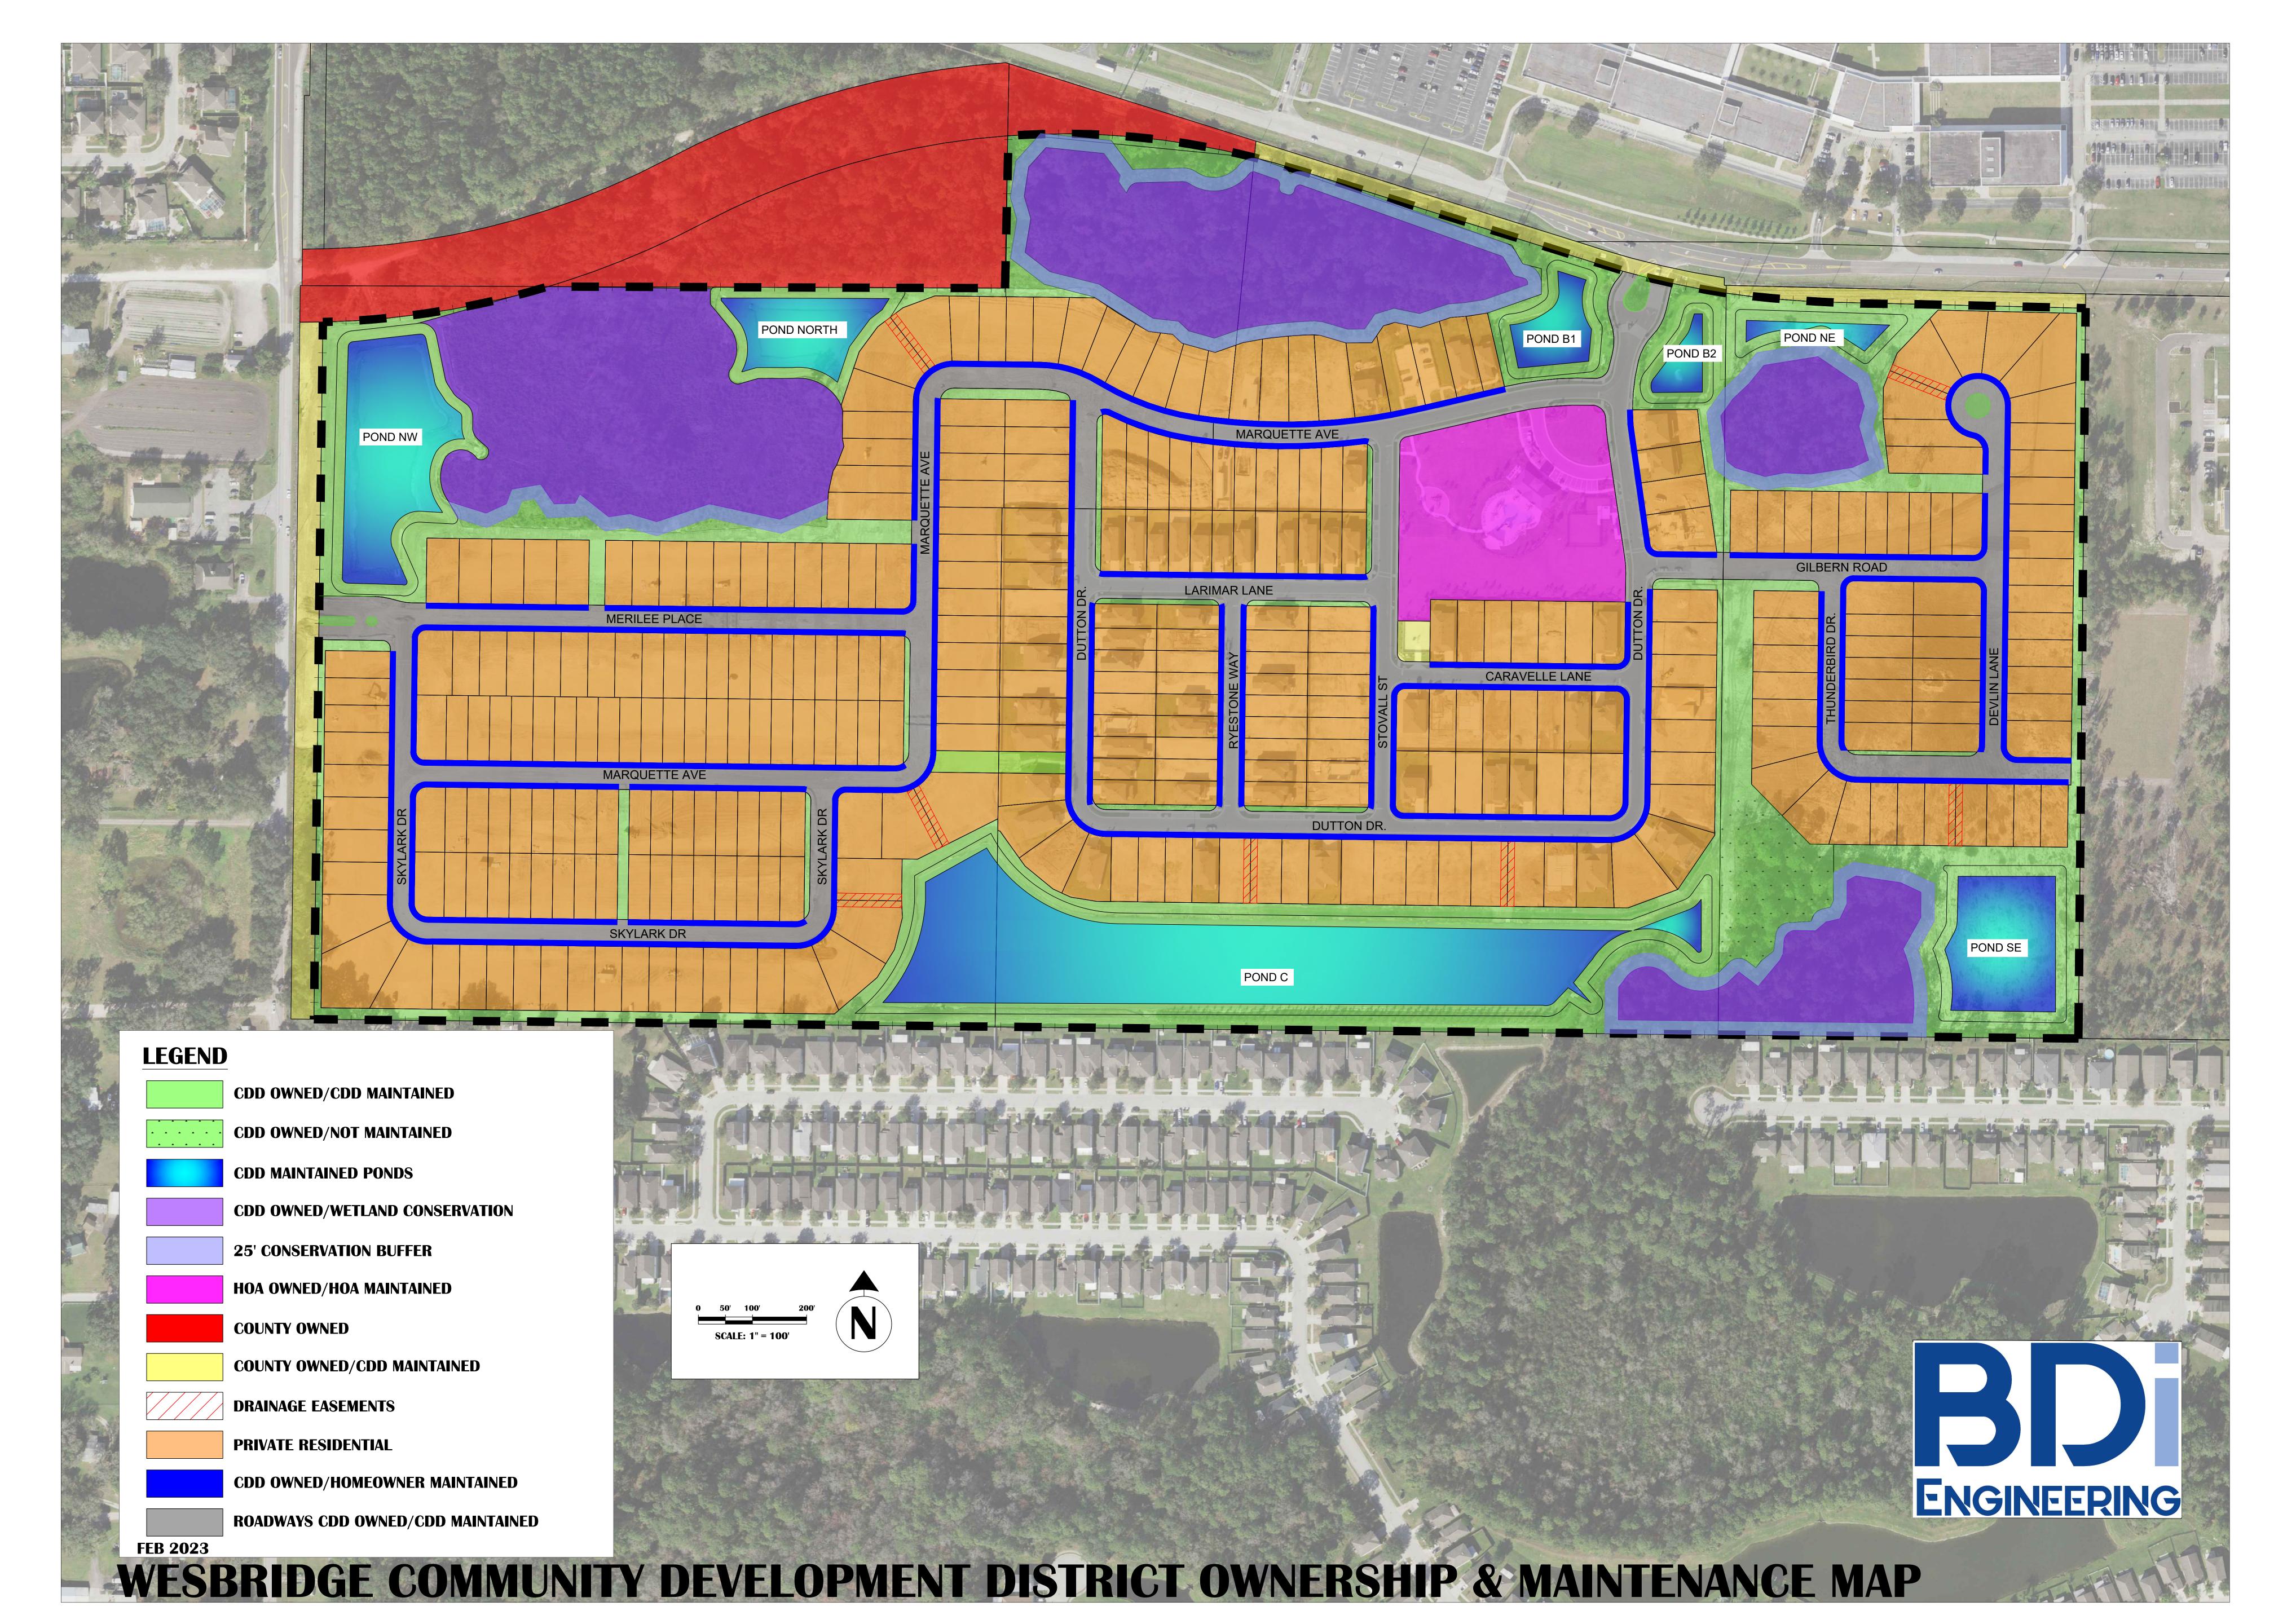

# Waterway Site Map

(7) Waterways approximately 7,969 Linear feet & 9.39 acres

Program to consist of **7 areas** as indicated on attached map. Area to be serviced measures **8,557** LF & **11.05** AC.

Occurrence: 1 events/month Annual Cost: \$6,600.00

(**\$550.00** per month)

Special services can also be provided outside of the routine monthly maintenance at the Boards request.

30435 Commerce Drive, Suite 102 San Antonio, FL 33576 844-347-0702 | office@steadfastalliance.com

Service Area

# Wesbridge CDD

30411 Marquette Ave, Wesley Chapel, FL

Gate Code: