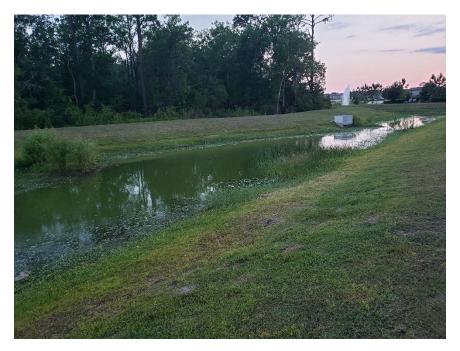

# WESBRIDGE COMMUNITY DEVELOPMENT DISTRICT WATERWAY INSPECTION REPORT & PROPOSAL

#### WATERWAY INSPECTION:

INSPECTION DATE: 05/11/2023 TEMPERATURE 89 DEG, WIND 5 MPH WATER LEVELS LOW

# Pond 1

**Comments: Observed minor algae.** 

# Pond 2

**Comments: Looked good.** 

Your CLEAR Choice in Waterway Management Since 1992

Waterway Inspection Report / Page 5