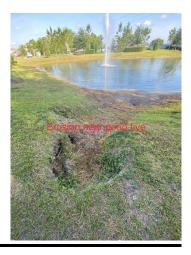

# Pond 5

Comments: Observed minor dollar weed along shoreline. Erosion SE corner.