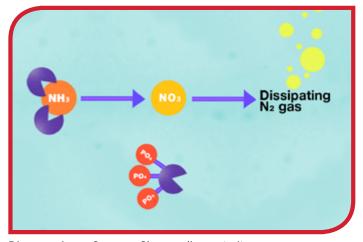

#### Warm Weather Treatment

**Summer Slam** is a Temperature Driven Solution designed specifically for warm water applications. This dry probiotic formula is enhanced with mesophilic microorganisms and select stimulants to ensure optimal performance when water temperatures are between 75°F-120°F (23.9°C-48.9°C). Summer Slam will quickly cycle out excess nitrogen and temporarily bind phosphorus in warm water environments. Made for aquatic professionals, it promotes a balanced aquatic ecosystem and rapid recovery from both adverse environmental impacts and chemical treatments.

Summer Slam is available in 10 and 30 pound containers.

Diagram shows Summer Slam cycling out nitrogen and phosphorus.