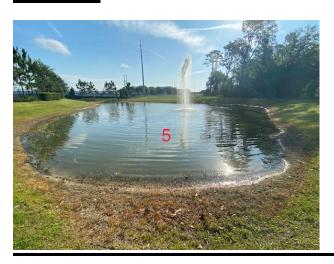

# Pond 5

Comments: Observed minor dollar weed along shoreline. Erosion SE corner.

#### WATERWAY CHART

Client: Wesbridge CDD

Survey Date: May 2023

| WATERWAY | TOTAL PERIMETER: 8,307 | TOTAL ACREAGE: 9.70 |
|----------|------------------------|---------------------|
| Pond #1  | 650′                   | 0.48                |
| Pond #2  | 470′                   | 0.31                |
| Pond #3  | 610′                   | 0.17                |
| Pond #4  | 947′                   | 1.19                |
| Pond #5  | 3,683′                 | 5.60                |
| Pond #6  | 592′                   | 0.39                |
| Pond #7  | 1,355′                 | 1.56                |