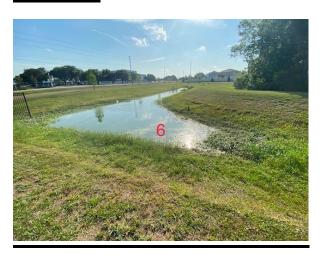

# Pond 6

Comments: Observed heavy torpedo grass, few cattails, primrose and algae.

Your CLEAR Choice in Waterway Management Since 1992

**Waterway Inspection Report / Page 7** 

#### WATERWAY CHART

Client: Wesbridge CDD

Survey Date: May 2023

| WATERWAY | TOTAL PERIMETER: 8,307 | TOTAL ACREAGE: 9.70 |
|----------|------------------------|---------------------|
| Pond #1  | 650′                   | 0.48                |
| Pond #2  | 470′                   | 0.31                |
| Pond #3  | 610′                   | 0.17                |
| Pond #4  | 947′                   | 1.19                |
| Pond #5  | 3,683′                 | 5.60                |
| Pond #6  | 592′                   | 0.39                |
| Pond #7  | 1,355′                 | 1.56                |