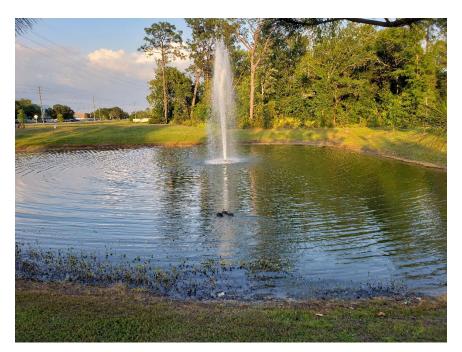

#### WATERWAY CHART

Client: Wesbridge CDD

Survey Date: May 2023

| WATERWAY | TOTAL PERIMETER: 8,307 | TOTAL ACREAGE: 9.70 |
|----------|------------------------|---------------------|
| Pond #1  | 650′                   | 0.48                |
| Pond #2  | 470′                   | 0.31                |
| Pond #3  | 610′                   | 0.17                |
| Pond #4  | 947′                   | 1.19                |
| Pond #5  | 3,683′                 | 5.60                |
| Pond #6  | 592′                   | 0.39                |
| Pond #7  | 1,355′                 | 1.56                |

Wesbridge CDD – Pond B1 (Pond #1)

Wesbridge CDD - Pond B2 (Pond #2)

Wesbridge CDD - Pond SE (Pond #3)

Wesbridge CDD - Pond C (Pond #4)

Wesbridge CDD – Pond North (Pond #5)

Wesbridge CDD - Pond Northwest (Pond #6)