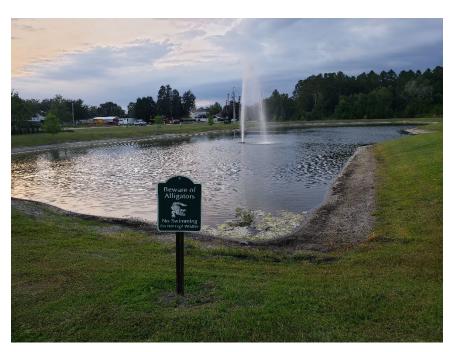

# **Pond 7**

Comments: Observed moderate algae.

Your CLEAR Choice in Waterway Management Since 1992