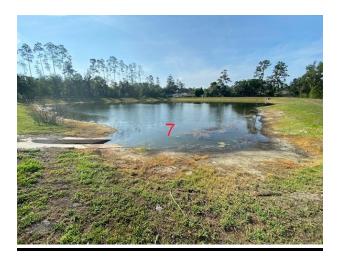

# **Pond 7**

Comments: Observed moderate algae.

Your CLEAR Choice in Waterway Management Since 1992

#### WATERWAY CHART

Client: Wesbridge CDD

Survey Date: May 2023

| WATERWAY | TOTAL PERIMETER: 8,307 | TOTAL ACREAGE: 9.70 |
|----------|------------------------|---------------------|
| Pond #1  | 650′                   | 0.48                |
| Pond #2  | 470′                   | 0.31                |
| Pond #3  | 610′                   | 0.17                |
| Pond #4  | 947′                   | 1.19                |
| Pond #5  | 3,683′                 | 5.60                |
| Pond #6  | 592′                   | 0.39                |
| Pond #7  | 1,355′                 | 1.56                |